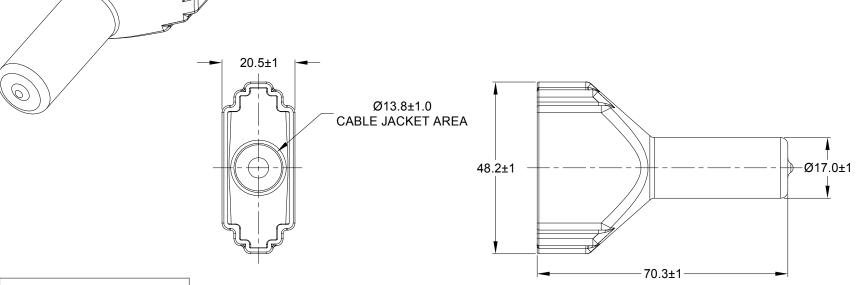

NOTES: UNLESS OTHERWISE SPECIFIED

- 1. THIS PART IS USED ON AT06-12S PLUG WITH ANY MODIFICTION THAT DOES NOT INCLUDE AN END CAP.
- 2. TEMPERATURE RATING : -29℃ TO +100℃ [-20°F TO +212°F]
- 3. ALL DIMENSIONS ARE FOR REFERENCE USE ONLY.