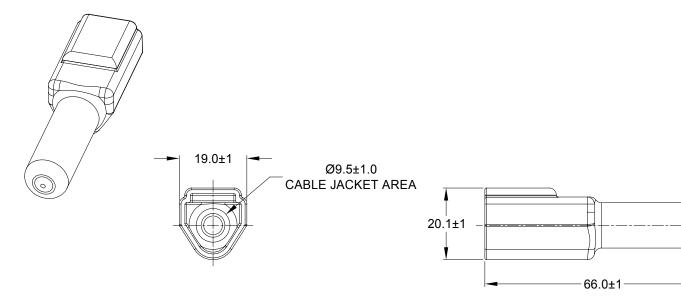

Ø12.7±1

| PART NUMBER CHART |             |  |  |  |  |  |
|-------------------|-------------|--|--|--|--|--|
| COLOR             | PART NUMBER |  |  |  |  |  |
| GREY              | AT3P-BT     |  |  |  |  |  |
| BLACK             | AT3P-BT-BK  |  |  |  |  |  |
| YELLOW            | AT3P-BT-YW  |  |  |  |  |  |

NOTES: UNLESS OTHERWISE SPECIFIED

- 1. THIS PART IS USED ON AT04-3P RECEPTACLE ANY MODIFICTION DOES NOT INCLUDE AN END CAP.
- 2. TEMPERATURE RATING : -29℃ TO +100℃ [-20°F TO +212°F]
- 3. ALL DIMENSIONS ARE FOR REFERENCE USE ONLY.