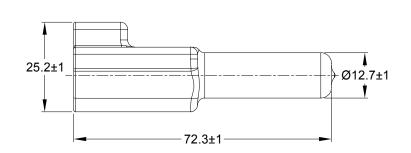

NOTES: UNLESS OTHERWISE SPECIFIED

- 1. THIS PART IS USED ON AT06-3S PLUG WITH ANY MODIFICTION THAT DOES NOT INCLUDE AN END CAP.
- 2. TEMPERATURE RATING : -29℃ TO +100℃ [-20°F TO +212°F]
- 3. ALL DIMENSIONS ARE FOR REFERENCE USE ONLY.

|                                                                                                                                 | SEE PART N | UMBER CHART                                                                                                                                     | REF: DT3S-BT, DT3S-BT-BK, ST3S-B-YW |                                      |      |  |
|---------------------------------------------------------------------------------------------------------------------------------|------------|-------------------------------------------------------------------------------------------------------------------------------------------------|-------------------------------------|--------------------------------------|------|--|
|                                                                                                                                 | PART N     | NUMBER                                                                                                                                          | DESCRIPTION                         |                                      | ITEM |  |
| QUANTITY                                                                                                                        |            | MA                                                                                                                                              | TERI                                | ALS LIST                             |      |  |
| UNLESS OTHERWISE SPECIFIED  1) All dimensions are in metric(mm). 2) Tolerances are as follows: 1 PL DEC ±0.30   Fractions ±1/64 |            | SIGNATURES DA                                                                                                                                   |                                     | Amphonol                             |      |  |
|                                                                                                                                 |            | DRAWN: BROOK.DI                                                                                                                                 | NG 28AUG19                          | Amphenol                             |      |  |
| 2 PL DEC ±0.15<br>3 PL DEC ±0.08                                                                                                | Angles ±1° | CHECKED: ORION.L                                                                                                                                | .I 28AUG19                          | Sine Systems - www.amphenol-sine.com |      |  |
| 3) Note reference = X  MATERIAL SPECIFICATIONS:  PVC  PROCESS SPECIFICATIONS:  NEXT ASS'Y:                                      |            | ENGINEER:                                                                                                                                       |                                     | 44724 Morley Drive                   |      |  |
|                                                                                                                                 |            | APPROVAL: TOMMY.X                                                                                                                               | IE 28AUG19                          | Clinton Township, MI 48036           |      |  |
|                                                                                                                                 |            | CUSTOMER:                                                                                                                                       |                                     | BOOT, AT, 3 WAY, PLUG                |      |  |
|                                                                                                                                 |            | SHOWN HEREON ARE THE PROPERTY OF<br>THE AMPHENOL CORPORATION. NO RIGHTS<br>OF REPRODUCTION ARE IMPLIED. ALL<br>DIMENSIONS ARE SUBJECT TO NORMAL |                                     | ATOO DT VV                           |      |  |