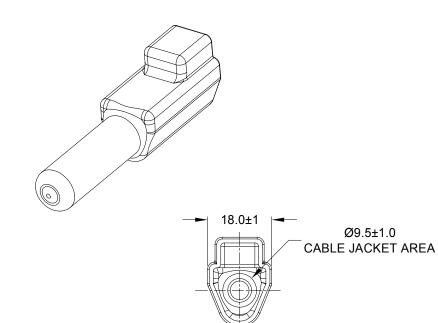

NOTES: UNLESS OTHERWISE SPECIFIED

- 1. THIS PART IS USED ON AT06-3S PLUG WITH ANY MODIFICTION THAT DOES NOT INCLUDE AN END CAP.
- 2. TEMPERATURE RATING : -29℃ TO +100℃ [-20°F TO +212°F]
- 3. ALL DIMENSIONS ARE FOR REFERENCE USE ONLY.

|                                                                                                                                 | SEE PART N | UMBER CHART                                                                                                                                     | REF: DT3S-BT, DT3S-BT-BK, ST3S-B-YW |                                      |      |  |
|---------------------------------------------------------------------------------------------------------------------------------|------------|-------------------------------------------------------------------------------------------------------------------------------------------------|-------------------------------------|--------------------------------------|------|--|
|                                                                                                                                 | PART N     | NUMBER                                                                                                                                          | DESCRIPTION                         |                                      | ITEM |  |
| QUANTITY                                                                                                                        |            | MA                                                                                                                                              | TERI                                | ALS LIST                             |      |  |
| UNLESS OTHERWISE SPECIFIED  1) All dimensions are in metric(mm). 2) Tolerances are as follows: 1 PL DEC ±0.30   Fractions ±1/64 |            | SIGNATURES DA                                                                                                                                   |                                     | Amphonol                             |      |  |
|                                                                                                                                 |            | DRAWN: BROOK.DI                                                                                                                                 | NG 28AUG19                          | Amphenol                             |      |  |
| 2 PL DEC ±0.15<br>3 PL DEC ±0.08                                                                                                | Angles ±1° | CHECKED: ORION.L                                                                                                                                | .I 28AUG19                          | Sine Systems - www.amphenol-sine.com |      |  |
| 3) Note reference = X  MATERIAL SPECIFICATIONS:  PVC  PROCESS SPECIFICATIONS:  NEXT ASS'Y:                                      |            | ENGINEER:                                                                                                                                       |                                     | 44724 Morley Drive                   |      |  |
|                                                                                                                                 |            | APPROVAL: TOMMY.X                                                                                                                               | IE 28AUG19                          | Clinton Township, MI 48036           |      |  |
|                                                                                                                                 |            | CUSTOMER:                                                                                                                                       |                                     | BOOT, AT, 3 WAY, PLUG                |      |  |
|                                                                                                                                 |            | SHOWN HEREON ARE THE PROPERTY OF<br>THE AMPHENOL CORPORATION. NO RIGHTS<br>OF REPRODUCTION ARE IMPLIED. ALL<br>DIMENSIONS ARE SUBJECT TO NORMAL |                                     | ATOO DT VV                           |      |  |