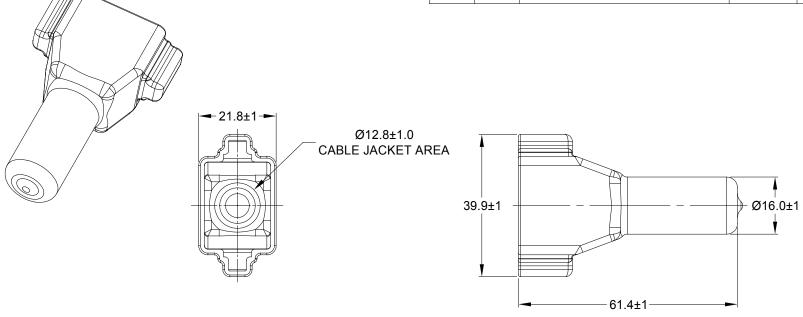

NOTES: UNLESS OTHERWISE SPECIFIED

- 1. THIS PART IS USED ON AT06-08S PLUG WITH ANY MODIFICTION THAT DOES NOT INCLUDE AN END CAP.
- 2. TEMPERATURE RATING : -29°C TO +100°C [-20°F TO +212°F]
- 3. ALL DIMENSIONS ARE FOR REFERENCE USE ONLY.